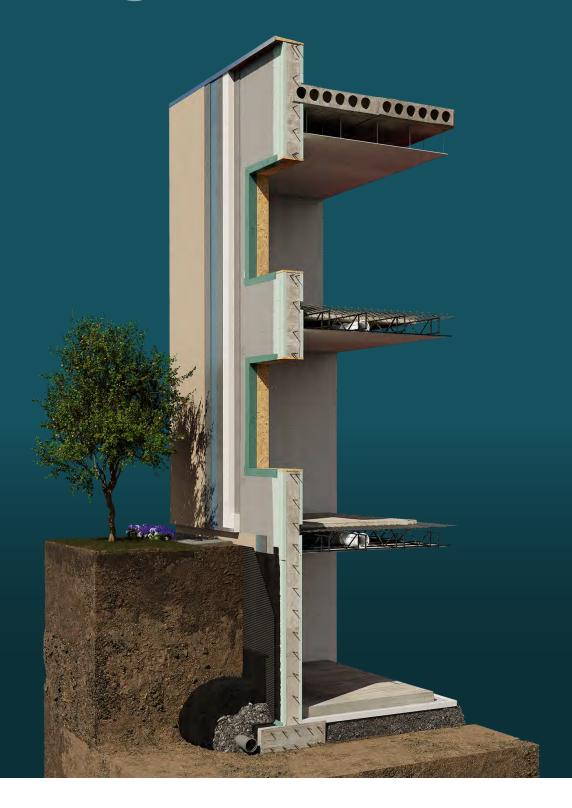

### **EASILY INCORPORATE A WHOLE WALL SYSTEM**

A Tremco CPG whole wall system includes <u>all</u> building envelope components from the structural, through the barriers, joints and sealants, all the way out to the CI and exterior finish.

This unique approach helps ensure an air- and watertight building envelope, improved energy efficiency, and reduced construction time and labor costs caused by compatibility issues on the jobsite.

Learn More About Whole Wall Systems